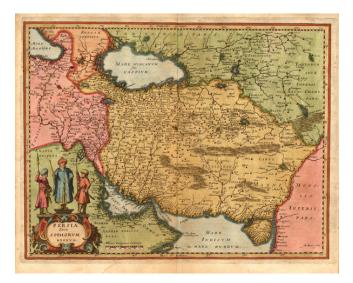

## Barry Lawrence Ruderman Antique Maps Inc.

7407 La Jolla Boulevard La Jolla, CA 92037 www.raremaps.com

(858) 551-8500 blr@raremaps.com

Persia Sive Sophorum Regnum

| Stock#:         | 12227            |
|-----------------|------------------|
| Map Maker:      | Merian           |
| Date:           | 1636             |
| Place:          | Frankfurt        |
| Color:          | Hand Colored     |
| Condition:      | VG+              |
| Size:<br>Price: | 13 x 10.5 inches |
| FILE:           | 3010             |

## **Description:**

Decorative map of Persia extending from Saudi Arabia and Turkey to the Indus River, centered on Persia, with the Red Sea and the Persian Gulf in the South and Caspian and Tartaria in the North. A very detailed and highly decorative map in gorgeous wash colors.