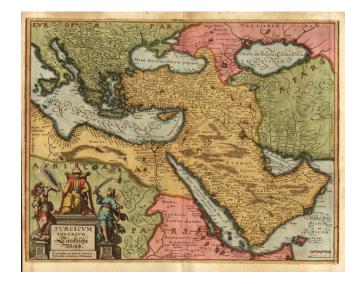

## **Turcicum Imperium . . . [shows Cyprus]**

**Stock#:** 12226 **Map Maker:** Merian

Date: 1636Place: FrankfurtColor: Hand Colored

**Condition:** VG+

**Size:** 14 x 11 inches

Price: SOLD

## **Description:**

Striking full color example of Merian's map of the Turkish Empire. Extends from Sicily and Italy in the West to the Black & Caspian Seas in the North and the Gulf of Aden, Red Sea and Saudi Arabia peninsula in the South. Centered on Cyprus. Nice example, with rich full colors. Minor fold split near the bottom neat line which has been reinforced onteh verso, but generally a nice example.