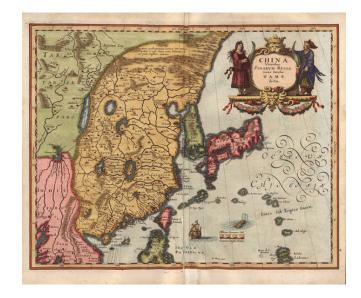

## China Veteribus Sinarum Regio numc Incolis Tame dicta

**Stock#:** 12225 **Map Maker:** Merian

Date: 1636Place: FrankfurtColor: Hand Colored

**Condition:** VG+

**Size:** 13 x 10.5 inches

**Price:** SOLD

## **Description:**

Decorative map of China, Japan, the Island of Korea and northern the northern part of Luzon. Notes Pakan al I. Formosa Sailing ships and decorative cartouche. A very detailed and highly decorative map in gorgeous wash colors.