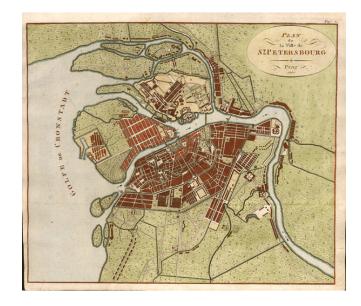

## Plan de la Ville de St. Petersbourg . . . 1808

Stock#: 12214 Map Maker: Pluth

Date: 1808 Place: Prague

**Color:** Hand Colored

**Condition:** VG

**Size:** 16 x 14 inches

**Price:** SOLD

## **Description:**

Rare early 19th Century Plan of St. Petersburg, showing the plan of the city, roads, rivers, buildings, gates, harbor, brdiges, and other details. Attractive colors. Rare. The first example of this map we have seen in 15 years.