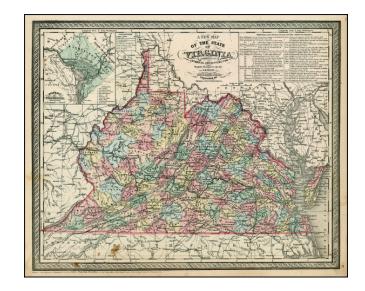

## A New Map Of The State of Virginia Exhibiting Its Internal Improvements Roads, Distances &c. . . .

**Stock#:** 12208 **Map Maker:** Desilver

**Date:** 1856

Place: Philadelphia Color: Hand Colored

**Condition:** VG

## **Description:**

Detailed and interesting map of Virginia, hand colored by county and showing towns, rivers, bays, lakes, railroads, roads, distances, forts, etc. Tables of principal railroad and steamship routes and distances. Inset of the District of Columbia. A scarce example of Desilver's map of Virginia. A bit toned and faded, with evidence of an old framing, but still a good example.