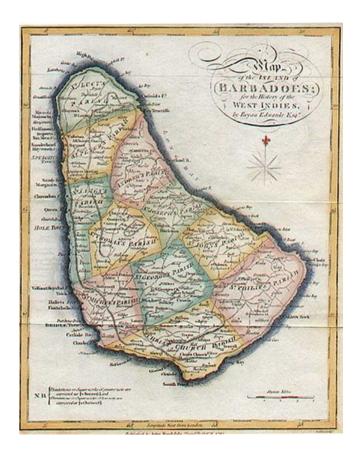

## Map of the Island of Barbadoes...

| Stock#:    | 1217                |
|------------|---------------------|
| Map Maker: | Edwards & Stockdale |
| D-1-       | 1004                |

Date:1794Place:LondonColor:Hand ColoredCondition:VG+Size:9 x 7 inches

## **Description:**

Detailed map of Barbadoes, colored by parish and showing towns, churches, roads, plantations, meeting houses, fortifications, sugar mills, etc. Compass roses and decorative title block.