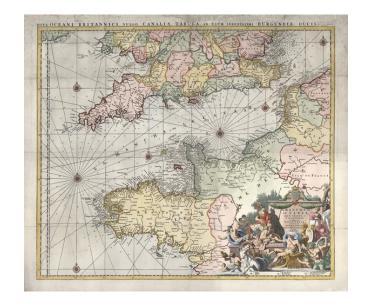

## La Manche ou Le Canal entre la France et L'Angleterre . . .

Stock#: 12163 Map Maker: Jaillot

**Date:** 1692 **Place:** Paris

**Color:** Hand Colored

**Condition:** VG-

**Size:** 24 x 20 inches

**Price:** SOLD

## **Description:**

Decorative map of the English Channel, including southern England, Brittany and Normandy. Large ornate allegorical cartouche and 6 compass roses. Shows towns, anchorages, battle sites and other details. Some soliing in the upper part of the map, but still a decorative example.