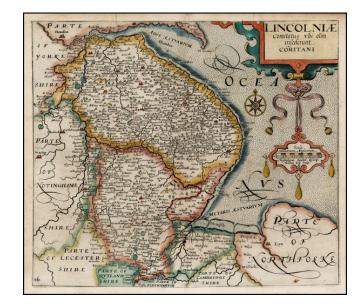

## Lincolniae Comitatus ubi olim insederunt Cortani

**Stock#:** 12141

Map Maker: Kip / Saxton

**Date:** 1607 (1637) **Place:** London

**Color:** Hand Colored

**Condition:** VG

**Size:** 14 x 11 inches

**Price:** SOLD

## **Description:**

Attractive full color example of Christopher Saxton's map of Lincoln, from the 1637 edition of Camden's Britannia.

The map includes 2 decorative cartouches and a compass rose. William Camden first issued his Britannia in 1586, but did not include maps until the 1607 edition. The maps in the 1637 edition are essentially unchanged from the 1607 edition.