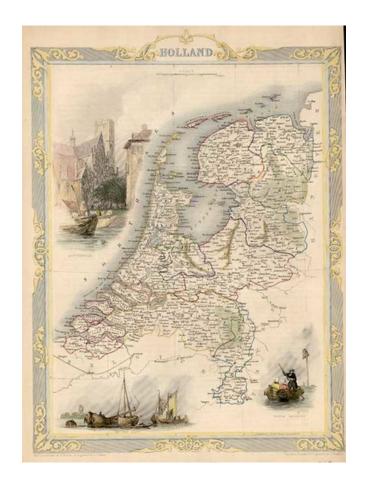

## **Description:**

Decorative map, including vignettes of Rotterdam, Dutch Peasants and a boating scene on the Dort. Engraved for R. Montgomery Martin's Illustrated Atlas. Tallis was one of the last great decorative map makers. His maps are prized for the wonderful vignettes of indigenous scenes, people, etc.