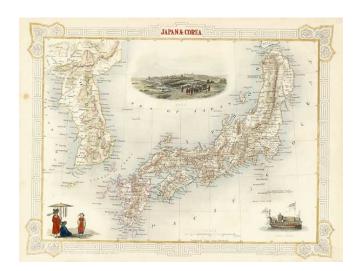

## Barry Lawrence Ruderman Antique Maps Inc.

7407 La Jolla Boulevard La Jolla, CA 92037

www.raremaps.com

(858) 551-8500 blr@raremaps.com

Japan & Corea

| Stock#:           | 1209            |
|-------------------|-----------------|
| Map Maker:        | Tallis          |
| Date:             | 1851            |
| Place:            | London          |
| Color:            | Hand Colored    |
| <b>Condition:</b> | VG+             |
| Size:             | 13 x 9.5 inches |
| Price:            | SOLD            |

## **Description:**

Striking decorative map, with vignettes of Yedo, a State Barge and Coreans. Engraved for R. Montgomery Martin's Illustrated Atlas. Tallis was one of the last great decorative map makers. His maps are prized for the wonderful vignettes of indigenous scenes, people, etc.