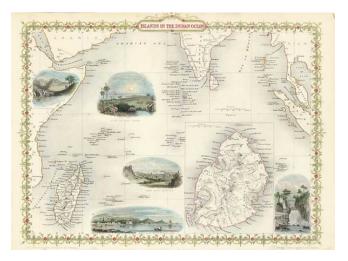

## Barry Lawrence Ruderman Antique Maps Inc.

7407 La Jolla Boulevard La Jolla, CA 92037

www.raremaps.com

(858) 551-8500 blr@raremaps.com

Islands in the Indian Ocean

| Stock#:<br>Map Maker: | 1208<br>Tallis  |
|-----------------------|-----------------|
| Date:                 | 1851            |
| Place:                | London          |
| Color:                | Hand Colored    |
| <b>Condition:</b>     | VG+             |
| Size:                 | 13 x 9.5 inches |
| Price:                | SOLD            |

## **Description:**

Decorative map of the Indian Ocean, from East Africa and Madagascar to Sumatra and the Malay Peninsula. Inset of Mauritius. Vignettes show a Native Village in Madagascar, North Beach, Prince of Wales Island, Port Louis, Mauritius, Point De Galle, Ceylon and Fall of the River Roche, Isle of Bourbon. Engraved for R. Montgomery Martin's Illustrated Atlas. Tallis was one of the last great decorative map makers. His maps are prized for the wonderful vignettes of indigenous scenes, people, etc.