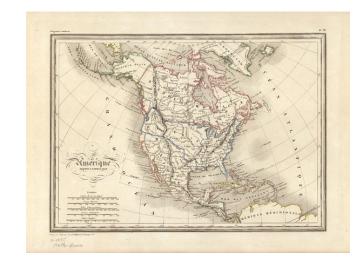

## **Amerique Septentrionale**

**Stock#:** 12075 **Map Maker:** Malte-Brun

**Date:** 1835 **Place:** Paris

**Color:** Outline Color

**Condition:** VG

**Size:** 12 x 9 inches

**Price:** SOLD

## **Description:**

Attractive map of North America just prior to independence of Texas. The map shows several of the mythical rivers of the west, as well as a 54 degree 40 minute or fight border with British Columbia. Alaska is Russian America.