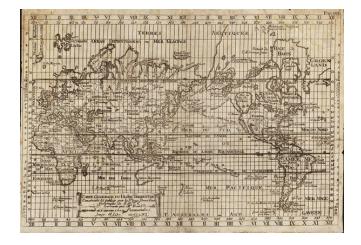

## Carte Generale Du Globe Terresetre Contruite & publiee par le St. Isaac Brouckner . . . Examinee & approveee par Mr. Daniel Bernoulli . . . MDCCLXI

- Stock#:12072Map Maker:Brouckner / Remondini
- Date:1756Place:VeniceColor:UncoloredCondition:VGSize:13 x 8 inches

## **Description:**

Nice example of Remondini's reduction of the Brouckner's highly influential map of the World.

Includes a massive Bay of the West, partial New Zealand and Australian Coastlines, and Nice Detail in the Northern Pacific, including notes on the Russian voyages in the 1740s and the Acapulco Trade Route. Interesting naïve engraving style. Brouckner's map is very rare on the market.