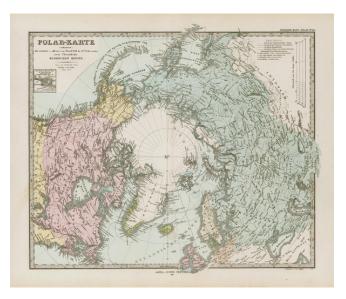

## Barry Lawrence Ruderman Antique Maps Inc.

7407 La Jolla Boulevard La Jolla, CA 92037

www.raremaps.com

(858) 551-8500 blr@raremaps.com

Polar-Karte ... 1878

| Stock#:           | 12061            |
|-------------------|------------------|
| Map Maker:        | Stieler          |
| Date:             | 1879             |
| Place:            | Gotha            |
| Color:            | Hand Colored     |
| <b>Condition:</b> | VG+              |
| Size:             | 15 x 12.5 inches |
| Price:            | SOLD             |

## **Description:**

Striking map of the polar region, extending south to 50 degrees. Nice detail in Alaska and Canada, including forts, several routes and other interesting details. A relatively unique map, uncharacteristic of the style of Stieler's other maps of the period, although quite attractive nevertheless.