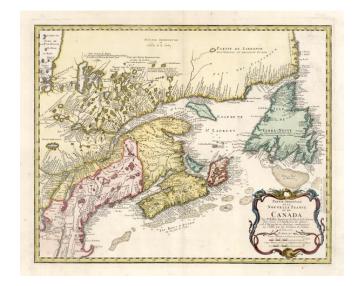

## Partie Orientale de la Nouvelle France Ou Du Canada...1755

**Stock#:** 12038

Map Maker: Homann Heirs / Bellin

**Date:** 1755

Place: Nuremberg
Color: Hand Colored

**Condition:** VG+

**Size:** 21 x 17 inches

## **Description:**

Attractive full color example of the Homann Heirs edition of Bellin's map of New England and Eastern Canada, extending from Lake Ontario, the St. Lawrence River and Cape Cod in the South to Hudson Bay, Cap Rond and Newfoundland in the Northeast. A highly detailed and influential map in attractive full colore, with wide margins.