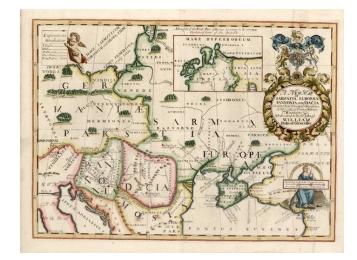

## A New Map of Sarmatia Europaea Pannonia and Dacia Shewing the Principal Divisions, People, Cities, Towns, . . . &c. Dedicated to His Highness William Duke of Gloucester

**Stock#:** 12003 **Map Maker:** Wells

## **Description:**

Decorative map of the region between the Baltic, Adriatic and Black Seas. This decorative map was part of a set of 22 maps dedicated to William, Duke of Glouchester, who was then an 11 year old student at Oxford. Gorgeous full color example and a fine dark impression. Includes gold highlights in the Royal Coat of Arms.