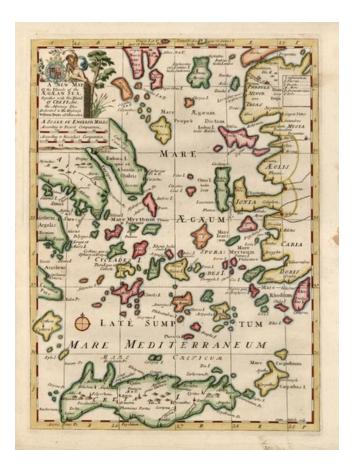

## A New Map of the Islands of the Aegaean Sea, Together with the Island of Crete And the Adjoyning Isles. Dedicated to his Highess William Duke of Glocester

| Stock#:    | 11997 |
|------------|-------|
| Map Maker: | Wells |

## **Description:**

Decorative map of the Aegean Islands. This decorative map was part of a set of 22 maps dedicated to William, Duke of Glouchester, who was then an 11 year old student at Oxford. Gorgeous full color example and a fine dark impression. Includes gold highlights in the Royal Coat of Arms.