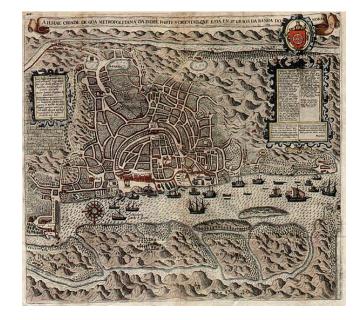

## Aihae Cidade De Goa Metropolitana Da Iniae Partes Orientais Que Esta En 15 Graos...

**Stock#:** 1198

Map Maker: De Bry & Van Linschoten

**Date:** 1599

Place: Frankfurt-am-Main
Color: Hand Colored

**Condition:** VG

## **Description:**

Decorative & detailed birdseye view of the city and harbour of Goa, embellished with 3 cartouches, title banner, compass rose & at least 30 sailing ships and other water craft, elephants etc. Goa was the Portuguese trade center for many years.