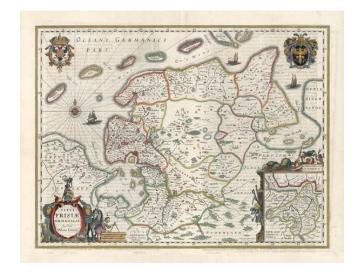

## **Typus Frisiae Orientalis Auctore Ubbone Emmio**

**Stock#:** 11977 **Map Maker:** Jansson

**Date:** 1636

Place: Amsterdam Colored Hand Colored

**Condition:** VG

**Size:** 19.5 x 15.5 inches

**Price:** SOLD

## **Description:**

Striking full color example of Jansson's map of the East Friesland and the area around Emden and Norden.

Large inset map of the mouth of the Amasis River. The map is decorated with a large title cartouche and two large coats of arms, plus elegant border details around the inset, sailing ships and a compass rose. Wide margins. French text on verso.