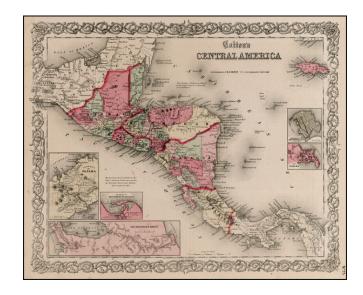

## **Central America**

**Stock#:** 1194 **Map Maker:** Colton

Date: 1855
Place: New York
Color: Hand Colored

**Condition:** VG+

**Size:** 15 x 13 inches

**Price:** SOLD

## **Description:**

Detailed map of Central America, coloured by country and province. Insets of the Isthmus of Panama, Harbor of San Juan Nicaragua, the Nicaragua Route, Manzanilla Island and Aspinwall Ciety and the City of Panama. Interesting text annotations.