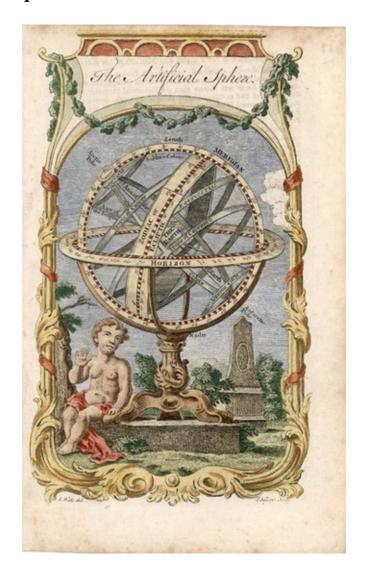

## The Artificial Sphere

**Stock#:** 11936 **Map Maker:** Guthrie

Date: 1790 Place: London

Color: Hand Colored

**Condition:** VG+

**Size:** 7 x 4 inches

Price: SOLD

## **Description:**

Striking armillary sphere, showing the signs of the Zodiac, Horizons, Meridian, Tropics, Equator, etc. The image was the fronticepiece to Guthries Georgraphical Grammar, one of the standard references of the late 18th Century. Left margin a bit soiled, but still a nice example.