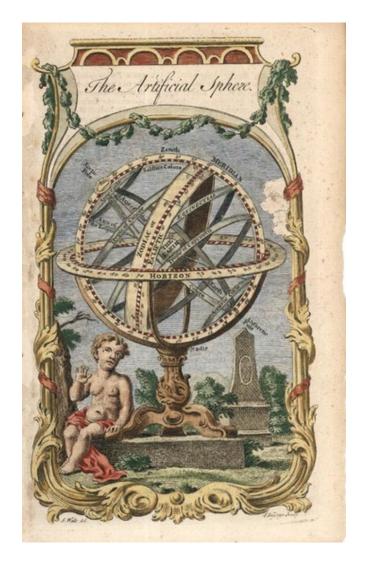

## **Description:**

Striking armillary sphere, showing the signs of the Zodiac, Horizons, Meridian, Tropics, Equator, etc. The image was the fronticepiece to Guthrie's *Georgraphical Grammar*, one of the standard references of the late 18th Century. .