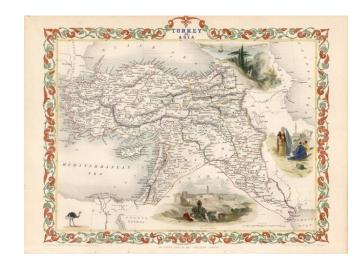

## Turkey in Asia [with Cyprus]

**Stock#:** 11934 **Map Maker:** Tallis

Date: 1851 Place: London

**Color:** Hand Colored

**Condition:** VG+

**Size:**  $13 \times 9.5$  inches

**Price:** SOLD

## **Description:**

Gorgeous full color example, with large vignettes of castles in Europe and Asia, local costumes, Jerusalem and an Ostrich. Engraved for R. Montgomery Martin's Illustrated Atlas. Tallis was one of the last great decorative map makers. His maps are prized for the wonderful vignettes of indigenous scenes, people, etc. Remarkable color.