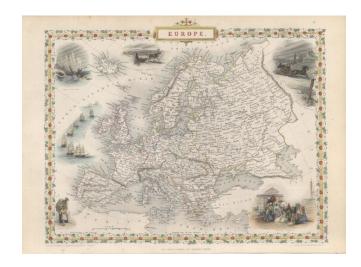

## **Europe**

**Stock#:** 11930 **Map Maker:** Tallis

Date: 1851 Place: London

Color: Hand Colored

**Condition:** VG+

**Size:**  $13 \times 9.5$  inches

**Price:** SOLD

## **Description:**

Gorgeous full color map of Europe, with vignettes showing Slave Market, Seal Hunting, Lapland Travellers, Arabs and Camels. Beautiful decorative border. Engraved for R. Montgomery Martin's Illustrated Atlas. Tallis was one of the last great decorative map makers. His maps are prized for the wonderful vignettes of indigenous scenes, people, etc. Gorgeous full color example.