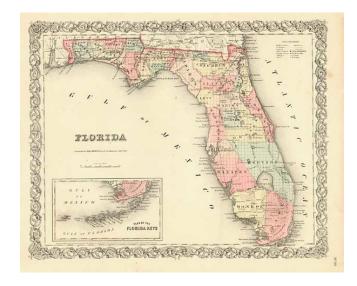

## **Description:**

Detailed map of Florida, coloured by counties with decorative border. Shows railroads, roads, towns, rivers, swamps, lakes, islands, forts, etc. Large inset Plan of the Keys. South Florida consists of Brevard, Manatee, Monroe and Dade Counties only.