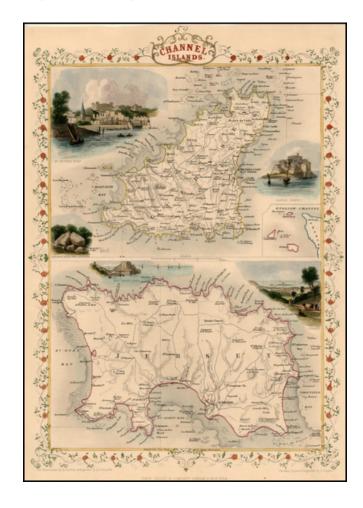

## **Channel Islands [Guernsey and Jersey]**

**Stock#:** 11929 **Map Maker:** Tallis

Date: 1851 Place: London

**Color:** Hand Colored

**Condition:** VG+

**Size:**  $13 \times 9.5$  inches

Price: SOLD

## **Description:**

Gorgeous full color example of Tallis' map of the Channel Islands. Includes decorative vignettes showing St. Peter's Port, Castle Cornet, Druidical Alter near Lancresse, Mont Orgueil Castle and Jersey. Tallis was one of the last great decorative map makers. His maps are prized for the wonderful vignettes of indigenous scenes, people, etc.