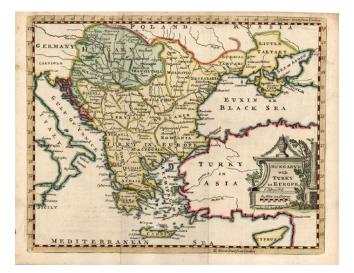

## Barry Lawrence Ruderman Antique Maps Inc.

7407 La Jolla Boulevard La Jolla, CA 92037

www.raremaps.com

(858) 551-8500 blr@raremaps.com

Hungary &c. with Turky in Europe [shows Cyprus]

| Stock#:<br>Map Maker: | 11922<br>Jefferys  |
|-----------------------|--------------------|
| Date:                 | 1752               |
| Place:                | London             |
| Color:                | Hand Colored       |
| <b>Condition:</b>     | VG+                |
| Size:                 | $9 \ge 7.5$ inches |
| Price:                | SOLD               |

## **Description:**

Decorative map of Hungary, Greece, Turkey, Cyprus, and the Gulf of Venice, showing provinces, towns, islands, rivers, etc. Decorative cartouche.