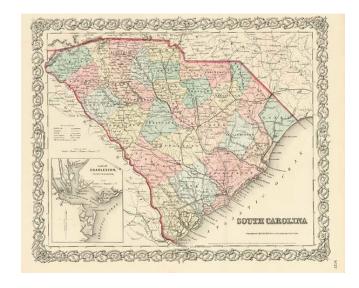

## **Description:**

Detailed map of the region, coloured by counties with decorative border. Shows towns, townships, roads, railroads, canals, post offices, rivers, lakes, etc. Inset of Plan of Charleston Vicinity and Harbour. Large margins, first edition of the map with no text on the verso.