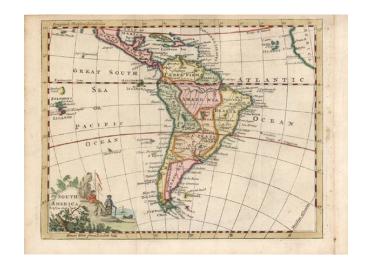

## **South America**

**Stock#:** 11911 **Map Maker:** Jefferys

Date: 1754 Place: London

**Color:** Hand Colored

**Condition:** VG+

**Size:** 8.5 x 7.5 inches

**Price:** SOLD

## **Description:**

Detailed map of South America, filled with cartographic misconceptions and inaccuracies in the interior portions of the continent, many of which remain largely unexplored as of the mid 18th Century. The map shows countries, early colonial possessions, towns, rivers, mountains, islands, etc. A charming mid 18th Century English map.