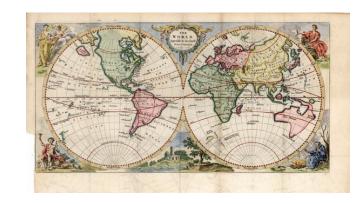

## The World Agreable to the latest Discoveries

**Stock#:** 11906 **Map Maker:** Jefferys

Date: 1754 Place: London

**Color:** Hand Colored

**Condition:** VG

**Size:** 15 x 8 inches

**Price:** SOLD

## **Description:**

Decorative map of the World, immediately pre-dating the discoveries of Cook along the NW Coast of America and in the Pacific. Incomplete New Zealand and Australia. The NW Coast of America and Northern Pacific Ocean reflect the discoveries of the Behring and Tchirkow. No NW Passage is shown. Decorative representations of the Air, Water, Earth & Fire, along with a cartouche and vignette. Gorgeous wide margined inexample in full color.