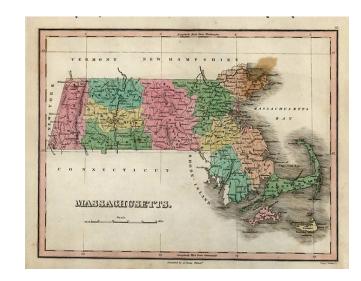

## **Description:**

Striking map of the state from Finley's atlas, colored by counties and showing towns, roads, rivers, mountains and other geographical features. Includes inset of Boston and excellent detail along the Cape. One minor stain off of the coastline, else a nice example.