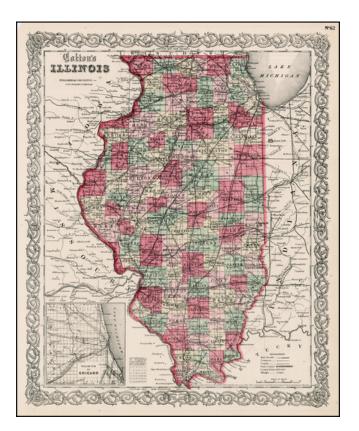

## **Description:**

Detailed map colored by Counties with decorative border. Shows roads, railroads, towns, townships, rivers, lakes, stations and a host of other details. Inset of Chicago vicinity in lower left corner.