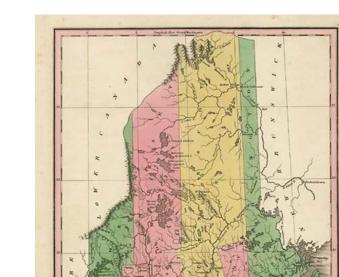

## Barry Lawrence Ruderman Antique Maps Inc.

7407 La Jolla Boulevard La Jolla, CA 92037 www.raremaps.com

(858) 551-8500 blr@raremaps.com

MUANDY DE

Maine

| Stock#:           | 1184p         |
|-------------------|---------------|
| Map Maker:        | Finley        |
| Date:             | 1824          |
| Place:            | Philadelphia  |
| Color:            | Hand Colored  |
| <b>Condition:</b> | VG+           |
| Size:             | 11 x 9 inches |
| Price:            | SOLD          |

## **Description**:

Striking map of the state from Finley's atlas, colored by counties and showing towns, roads, rivers, mountains and other geographical features. One of the best early maps of Maine, featuring the elongated vertical county configuration. A sharp clean example of this highly desirable map.