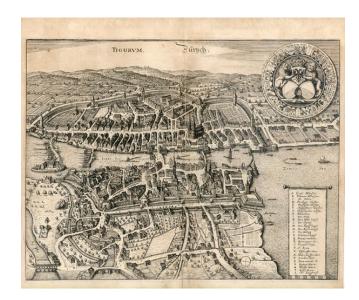

## Tigurum -- Zurych

**Stock#:** 11843 **Map Maker:** Merian

Date: 1638Place: FrankfurtColor: Uncolored

**Condition:** VG

**Size:** 13.5 x 11 inches

**Price:** SOLD

## **Description:**

Striking birdseye view of Zurich, from Merian's Neuwe Archontologica Cosmica . . ., published in 1638. Shows detailed town plan, Limat River, Zyrich See, fortified walls, a canal, buildings, churches, bridges, and the neighboring region. Gorgeous elaborate coat of arms with approximately 50 smaller coats of arms surrounding. Key shows about 30 places.