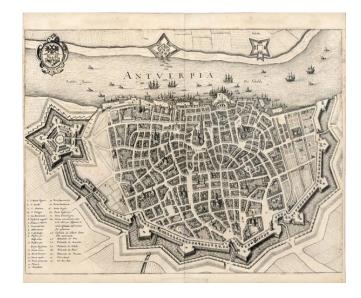

## **Description:**

Decorative and highly detailed plan of Antwerp, from Merian's Neuwe Archontologica Cosmica . . ., published in 1638. Shows fortified city, bridges, buildings, churches, city walls, Scaldus River, etc. Key with 32 place names and decorative coat of arms.