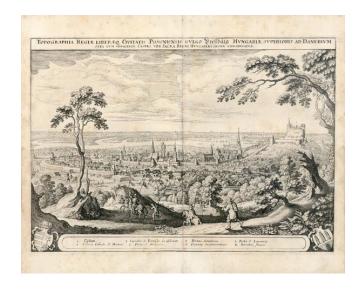

## Topographia Regiae Liberaeq Civitatis Posoniensis Vulgo Pressburg Hungariae Superioris Ad Danubium . . .

**Stock#:** 11835 **Map Maker:** Merian

Date: 1638Place: FrankfurtColor: Uncolored

**Condition:** VG

## **Description:**

Decorative birdseye view of Bratislava, from Merian's Neuwe Archontologica Cosmica . . ., published in 1638. A number of the major builidngs are clearly identifiable. Shows buildings, churches, bridges, fortified walls of the city, and the surrounding hillside, etc. Key with 8 place names and 2 coats of arms.