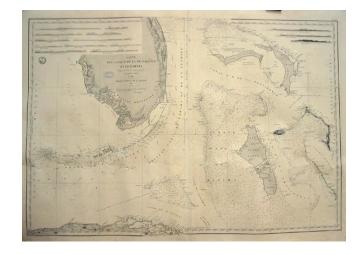

## Carte Des Canaux Des La Providence Et De Bahama Depuis la Carte en deux feuilles De. Edmont Blunt de 1847 . . . 185

**Stock#:** 11814

Map Maker: Depot de la Marine

Date: 1851
Place: Paris
Color: Uncolored

## **Description:**

Rare mid 19th Century French Sea Chart of Florida and the Bahamas, based upon Edmund Blunt's coastal charts. Extends from Baie De San Carlos on Florida's West Coast and Ile Hutchinson on the East Coast to Grand Abaco and Golfe D'Exuma and Providence (and the Northern coast of Cuba). Extensive details, including soundings and approximately 15 coastal views. No sign of Miami, although Fort Dallas is shown, as is Ft. Lauderdale. Stamp of Ant. Roux Fils Marseille, probably and early owner.