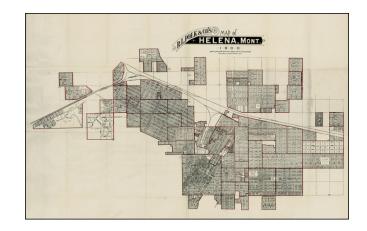

## R.L. Polk & Co.'s Map of Helena Mont. 1900. Compiled and Drawn From Official Sources and County Records

**Stock#:** 11802 **Map Maker:** Polk

**Date:** 1900 **Place:** n.p.

**Color:** Outline Color

**Condition:** VG

## **Description:**

Large separately issued map of Helena Montana.

Shows railroads, passenger depots, roads, streets, pubic buildings, hotels, parks, subdivisions, lot and block numbers, etc. One of the earliest obtainable maps of Helena and certainly one of the most detailed for the period.