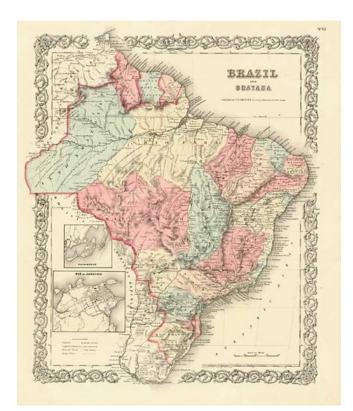

## Barry Lawrence Ruderman Antique Maps Inc.

7407 La Jolla Boulevard La Jolla, CA 92037

www.raremaps.com

(858) 551-8500 blr@raremaps.com

**Brazil and Guayana** 

| Stock#:           | 1180           |
|-------------------|----------------|
| Map Maker:        | Colton         |
| Date:             | 1855           |
| Place:            | New York       |
| Color:            | Hand Colored   |
| <b>Condition:</b> | VG+            |
| Size:             | 15 x 13 inches |
| Price:            | SOLD           |

## **Description:**

Detailed regional map colored by province showing towns, rivers, province names, indian tribes and capitals. Insets of Pernambuco and Rio de Janeiro in lower left corner. Surrounded by decroative border.