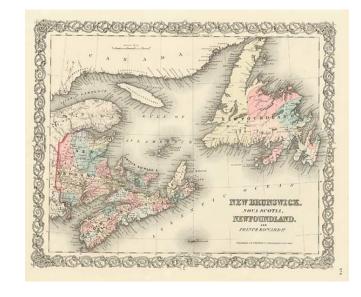

## New Brunswick, Nova Scotia, Newfoundland and Prince Edward Id.

**Stock#:** 1176 **Map Maker:** Colton

Date: 1855
Place: New York
Color: Hand Colored

**Condition:** VG+

**Size:**  $15 \times 13$  inches

## **Description:**

Detailed map, colored by counties and showing roads, railroads, towns, villages, rivers, lakes, stations and a host of other details. From the first edition of JH Colton's Atlas. Wide margins. JH Colton was one of the pre-eminent American map publishing firms in the mid-19th Century.