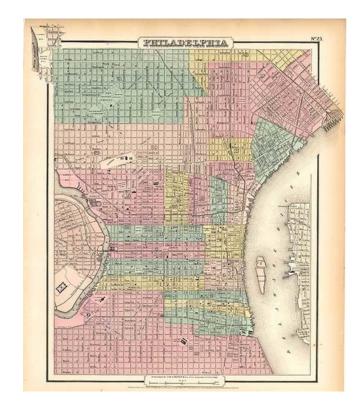

## **Description:**

Detailed map of Philadelphia, colored by wards and showing streets, roads, buildings, rail lines, wharfs, stations and other details. An excellent pre-Civil War map. JH Colton was one of the pre-eminent American map publishing firms in the mid-19th Century.