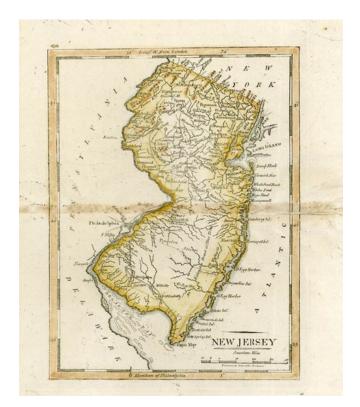

## **New Jersey**

| Stock#:    | 11725        |
|------------|--------------|
| Map Maker: | Carey        |
| Date:      | 1805         |
| Place:     | Philadelphia |
| Color:     | Uncolored    |
| Condition: | VG           |
| Size:      | 8 x 6 inches |
| Price:     | SOLD         |

## **Description:**

Detailed map of New Jersey, from Carey's Pocket Atlas. The map is engraved by Amos Doolittle, a famous early American engraver, and is one of the earliest maps of New Jersey engraved in the United States. Minor discoloration at centerfold. Normally a \$200 map.