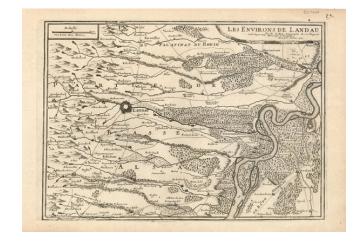

## Les Environs De Landau

**Stock#:** 11723 **Map Maker:** de Fer

Date: 1705
Place: Paris
Color: Uncolored

**Condition:** VG

**Size:**  $13.5 \times 9$  inches

**Price:** SOLD

## **Description:**

Scarce regional map of Germany, showing the region around Landau, with the Rhine and Phillipsbourg in the east. Shows towns, roads, rivers, lakes, mountains, etc. Excellent detail. Inset map shows the Republic of Luca and Principality of Masse on the Mediterranean Coast.