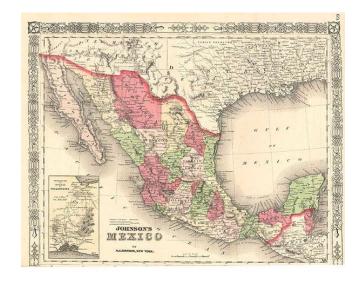

## Johnson's Mexico

**Stock#:** 1172

Map Maker: Ward & Johnson

Date: 1864Place: New YorkColor: Hand Colored

**Condition:** VG

**Size:**  $16 \times 13$  inches

**Price:** SOLD

## **Description:**

Colored by states. Shows post-Gadsden border with U.S. Excellent notes along the border concerning inhabitation of the region, along with names of forts, springs, etc. along U.S. border. Missions shown. Inset of Isthmus of Tehuantepec. Lacking lower decorative border, else a nice example. Normally a \$65.00 map.