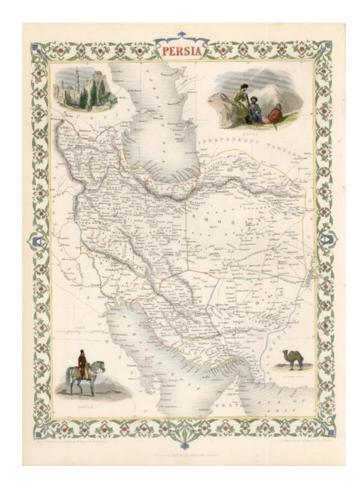

## **Description:**

Attractive full color example of this marvelous map. Includes decorative vignettes of the Ispahan, Kurds, a Bactian Camel and a Persian on Horseback. Engraved for R. Montgomery Martin's Illustrated Atlas. Tallis was one of the last great decorative map makers. His maps are prized for the wonderful vignettes of indigenous scenes, people, etc. Remarkable color.