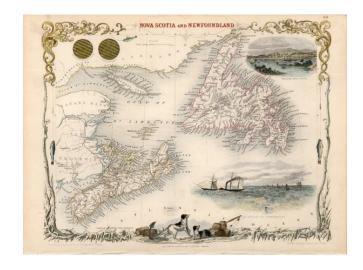

## Nova Scotia and Newfoundland

**Stock#:** 11705 **Map Maker:** Tallis

Date: 1851 Place: London

**Color:** Hand Colored

**Condition:** VG+

**Size:**  $13 \times 9.5$  inches

**Price:** SOLD

## **Description:**

Striking full color example of this marvelous map. Decorative Vignettes of Halifax, Cod Fishery Off Newfoundland, and several others. Engraved for R. Montgomery Martin's Illustrated Atlas. Tallis was one of the last great decorative map makers. His maps are prized for the wonderful vignettes of indigenous scenes, people, etc. Remarkable color.