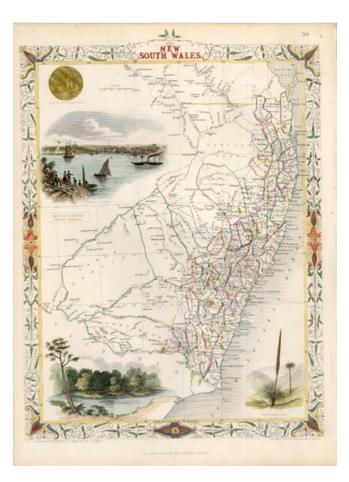

## Barry Lawrence Ruderman Antique Maps Inc.

7407 La Jolla Boulevard La Jolla, CA 92037 www.raremaps.com

(858) 551-8500 blr@raremaps.com

**New South Wales** 

| Stock#:           | 11704               |
|-------------------|---------------------|
| Map Maker:        | Tallis              |
| Date:             | 1851                |
| Place:            | London              |
| Color:            | Hand Colored        |
| <b>Condition:</b> | VG+                 |
| Size:             | $13 \ge 9.5$ inches |
| Price:            | SOLD                |

## **Description:**

Striking full color example of this marvelous map. Includes vignettes of Sydney, The Murray and Xanthorrhea, plus a seal. Engraved for R. Montgomery Martin's Illustrated Atlas. Tallis was one of the last great decorative map makers. His maps are prized for the wonderful vignettes of indigenous scenes, people, etc. Remarkable color.