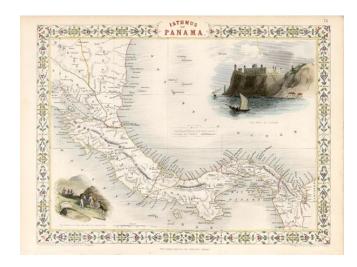

## **Isthmus of Panama**

**Stock#:** 11700 **Map Maker:** Tallis

Date: 1851 Place: London

**Color:** Hand Colored

**Condition:** VG+

**Size:**  $13 \times 10$  inches

**Price:** SOLD

## **Description:**

Striking full color example of this marvelous map. Showing vignettes of the Fort at Chagres and Gold seekers on their way over the cordilleras, also showing proposed railways. Engraved for R. Montgomery Martin's Illustrated Atlas. Tallis was one of the last great decorative map makers. His maps are prized for the wonderful vignettes of indigenous scenes, people, etc. Remarkable color.