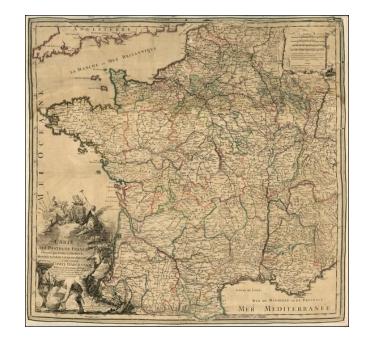

## Carte Des Postes De France Dressee par Ordre et Dediee a Monseigneur De Paulmy Chevalier Cmpte D Argenson . . . 1748 [Printed on Silk!]

**Stock#:** 11695x **Map Maker:** Jaillot

**Date:** 1748 **Place:** Paris

## **Description:**

Detailed postal map of France, colored in outline and showing each of the postal routes and stops around France. While the map itself is not rare, this example has been printed on silk, likely for use in the field. We are not aware of any other examples of the map printed on linen which have appeared on the market.