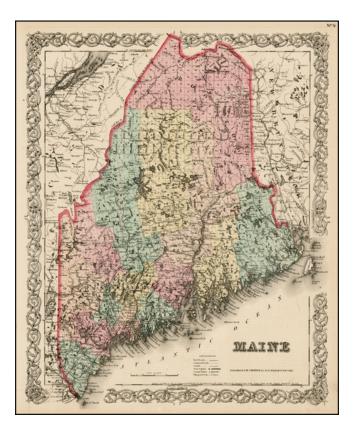

## Maine

| Stock#:<br>Map Maker: | 1168<br>Colton |
|-----------------------|----------------|
| Date:                 | 1855           |
| Place:                | New York       |
| Color:                | Hand Colored   |
| <b>Condition</b> :    | VG             |
| Size:                 | 15 x 13 inches |
| Price:                | SOLD           |

## **Description:**

Very detailed map, hand colored by counties and showing cities, townships, railroads, waterways and common roads, rivers, etc. From the first edition of JH Colton's Atlas. Wide margins. JH Colton was one of the pre-eminent American map publishing firms in the mid-19th Century.